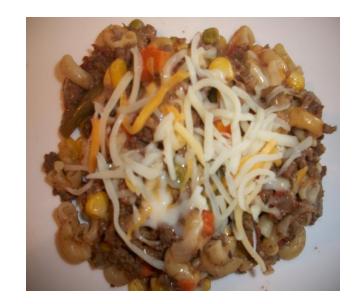

Family Hamburger Casserole

Ingredients:

1 lb extra lean ground beef

1 cup chopped yellow onion

1 1/2 tsp salt

3/4 tsp chili powder

1 can stewed tomatoes

1 TBS Worcestershire sauce

1 package thawed mixed vegetables

1/4 lb Smart Taste macaroni

1 1/2 cup fat free shredded cheddar cheese

## Directions:

Brown the beef with onion. Stir in salt, chili powder, tomatoes and Worcestershire sauce. Add vegetables and uncooked macaroni. Pour all into 3 quart baking/casserole dish. Bake covered for 45 minutes. Uncover, add cheese to top and bake additional 10 minutes or until cheese is melted. Makes 6 servings @ 6 Points, 8 pointsplus